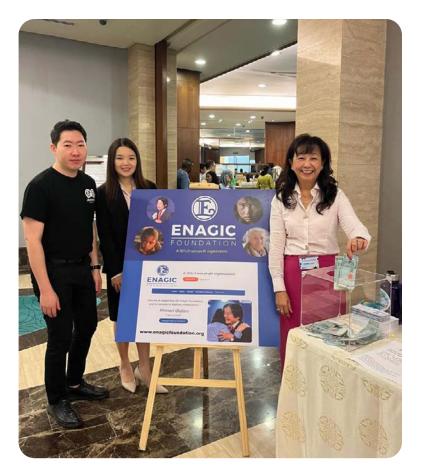

One highlight from the event was a fundraiser for the Enagic Foundation. Enagic Founder and CEO Hironari Ohshiro and wife Yaeko founded in the United States to support community programs, disaster relief, and famine relief. The Essential Enagic Workshop initiative successfully raised RM 10,000 (approximately \$2,500) for the Enagic Foundation, demonstrating Enagic's ongoing commitment to charitable causes and community support.