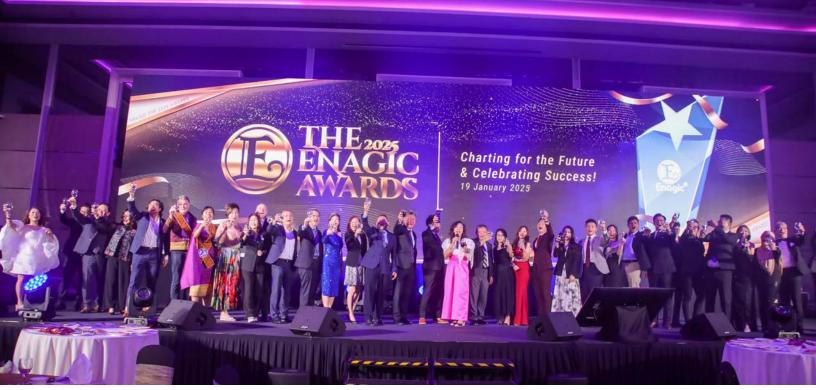

# The Enagic Awards 2025: A Night to Remember in Malaysia

Enagic Malaysia hosted the unforgettable Enagic Awards 2025 celebration in Kuala Lumpur on January 19. Over 700 participants from Malaysia and the world attended this event at Nexus Connexion Conference & Event Centre, which was an inspiring start to the year and should reverberate positivity throughout 2025.

The Enagic Awards 2025 recognized distributors who demonstrated dedication and growth last year. Enagic Malaysia welcomed over 100 new 6A and above leaders in 2024. Their success stories are a testament to persistence, leadership, and proof that with hard work, resilience, and belief in Enagic's mission, anything is possible. For people just beginning their Enagic journey, the night provided motivation.