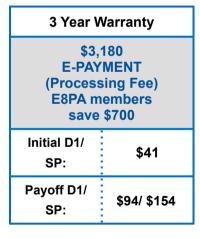

| 5 Year Warranty 5 Year Warran            |             | Varranty                                 | 5 Year Warranty |                                          | 3 Year Warranty |                                                              | 3 Year Warranty |                                          | 5 Year Warranty |                                          |              |
|------------------------------------------|-------------|------------------------------------------|-----------------|------------------------------------------|-----------------|--------------------------------------------------------------|-----------------|------------------------------------------|-----------------|------------------------------------------|--------------|
| \$5,480<br>E-PAYMENT<br>(Processing Fee) |             | \$4,380<br>E-PAYMENT<br>(Processing Fee) |                 | \$4,480<br>E-PAYMENT<br>(Processing Fee) |                 | \$6,580 E-PAYMENT (Processing Fee) E8PA members save \$1,000 |                 | \$3,280<br>E-PAYMENT<br>(Processing Fee) |                 | \$5,480<br>E-PAYMENT<br>(Processing Fee) |              |
| Initial D1/<br>SP:                       | \$81        | Initial D1/<br>SP:                       | <b>\$71</b>     | Initial D1/<br>SP:                       | \$71            | Initial D1/<br>SP:                                           | \$105           | Initial D1/<br>SP:                       | \$42            | Initial D1/<br>SP:                       | \$81         |
| Payoff D1/<br>SP:                        | \$189/\$270 | Payoff D1/<br>SP:                        | \$164/ \$219    | Payoff D1/<br>SP:                        | \$164/ \$219    | Payoff D1/<br>SP:                                            | \$245/ \$315    | Payoff D1/<br>SP:                        | \$98/ \$158     | Payoff D1/<br>SP:                        | \$189/ \$239 |