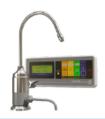

Electrolyzed Water Ionizer with 7 + 5 Platinum-Coated Titanium Electrode Plates

Electrolyzed Water Ionizer with 4 Platinum-Coated Titanium Electrode Plates Under Counter Version of Electrolyzed Water Ionizer with 7 Platinum-Coated Titanium Electrode Plates