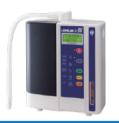

### E-PAYMENT COMPENSATION PLAN

| Level |    | $\mathbf{L}$ |
|-------|----|--------------|
| IEVE  | шк | N-A          |
|       |    | 1 4          |

LeveLuk SD501

LeveLuk SD501 Platinum

LeveLuk Super 501

LeveLuk JRIV

**SD501 U** 

Electrolyzed Water Ionizer with 8 Platinum-Coated Titanium Electrode Plates

Electrolyzed Water Ionizer with 7 Platinum-Coated Titanium Electrode Plates

Electrolyzed Water Ionizer with 7 Platinum-Coated Titanium Electrode Plates