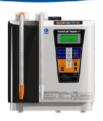

Electrolyzed Water Ionizer with 7 + 5 Platinum-Coated Titanium Electrode Plates

Electrolyzed Water Ionizer with 4 Platinum-Coated Titanium Electrode Plates Under Counter Version of Electrolyzed Water Ionizer with 7 Platinum-Coated Titanium Electrode Plates