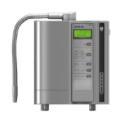

LeveLuk JRIV

**SD501 U** 

Electrolyzed Water Ionizer with 8 Platinum-Coated Titanium Electrode Plates

Electrolyzed Water Ionizer with 7 Platinum-Coated Titanium Electrode Plates

Electrolyzed Water Ionizer with 7 Platinum-Coated Titanium Electrode Plates