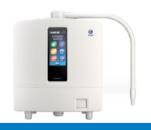

LeveLuk JRIV

**SD501 U** 

Electrolyzed Water Ionizer with 8 Platinum-Coated Titanium Electrode Plates

Electrolyzed Water Ionizer with 7 Platinum-Coated Titanium Electrode Plates

Electrolyzed Water Ionizer with 7 Platinum-Coated Titanium Electrode Plates