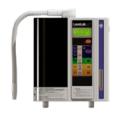

Electrolyzed Water Ionizer with 7 + 5 Platinum-Coated Titanium Electrode Plates

Electrolyzed Water Ionizer with 4 Platinum-Coated Titanium Electrode Plates Under Counter Version of Electrolyzed Water Ionizer with 7 Platinum-Coated Titanium Electrode Plates