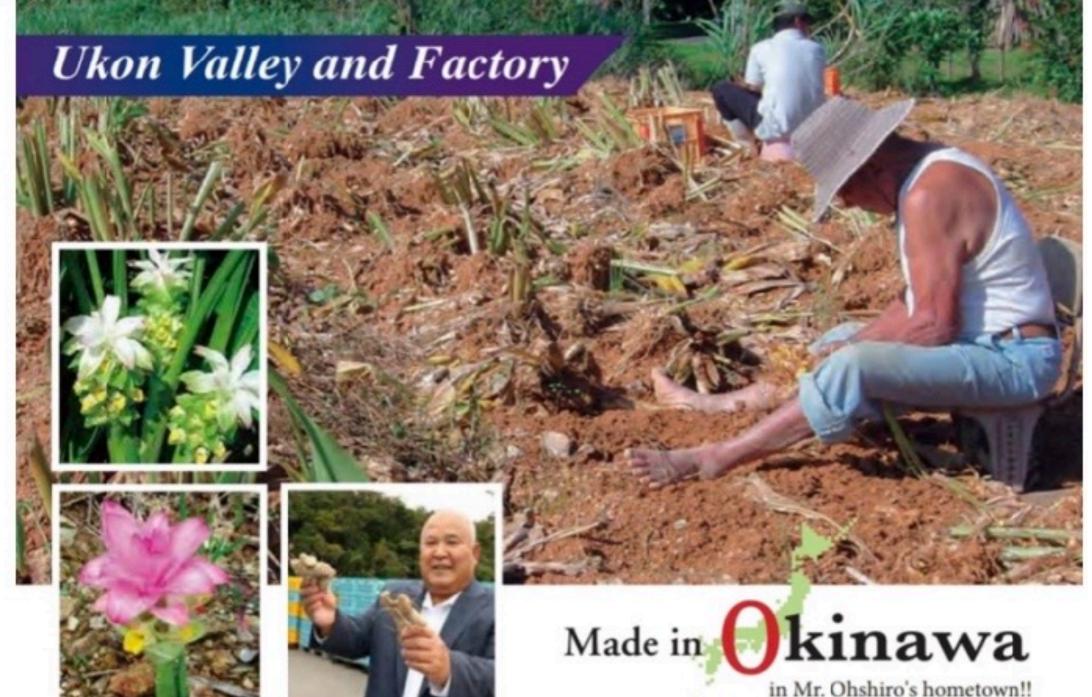

#### Grown in Japan

The area where Enagic's Kangen Ukon is grown is known as Yanbaru (the northern tip of the island Okinawa). Yanbaru is often referred to as "nature's treasure" (shizen no takara) in Japanese. The Spring Ukon (harvested exclusively for Enagic) is grown on dedicated farms in Yanbaru and is 100% free of harmful chemicals typically used in lower-quality, conventional turmeric farming.

In the UNCONTAMINATED forests of Yanbaru (northern Okinawa) farmers are provided with an organic handmade fertilizer made by ENAGIC, called "EM Bokashi" (consisting of a mixture of rice bran, charcoal and fish meal.