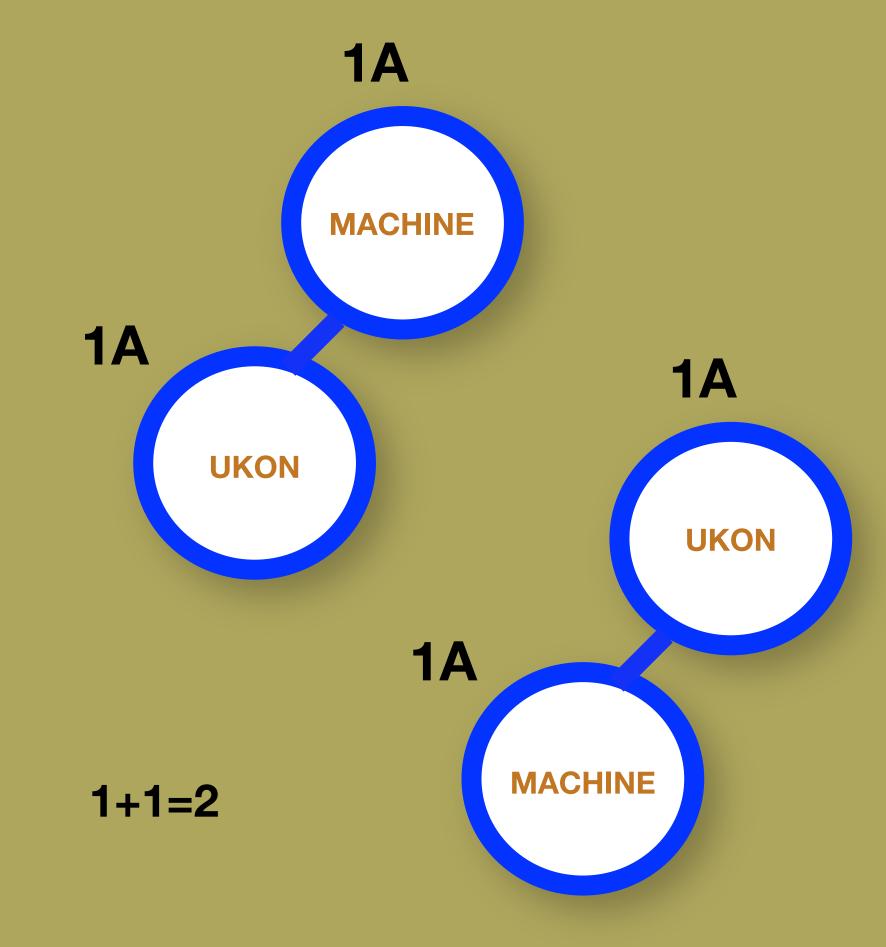

#### Are Ukon DD/Sigma sales counted the same as Kangen Water® machine sales?

- There is a 1:1 ratio for Ukon DD, Ukon Sigma and Kangen Water® machines for your Kangen Water® rank advancement. In other words, selling Ukon DD is considered a "sale" that will count toward your next Kangen Water® promotion. However, there is a **3:1 ratio** for <u>Ukon DD</u> sales for any Kangen Water® **Title Incentives, Campaigns or monthly/quarterly awards.**
- There is no 6A Educational Commission for Ukon Sales.