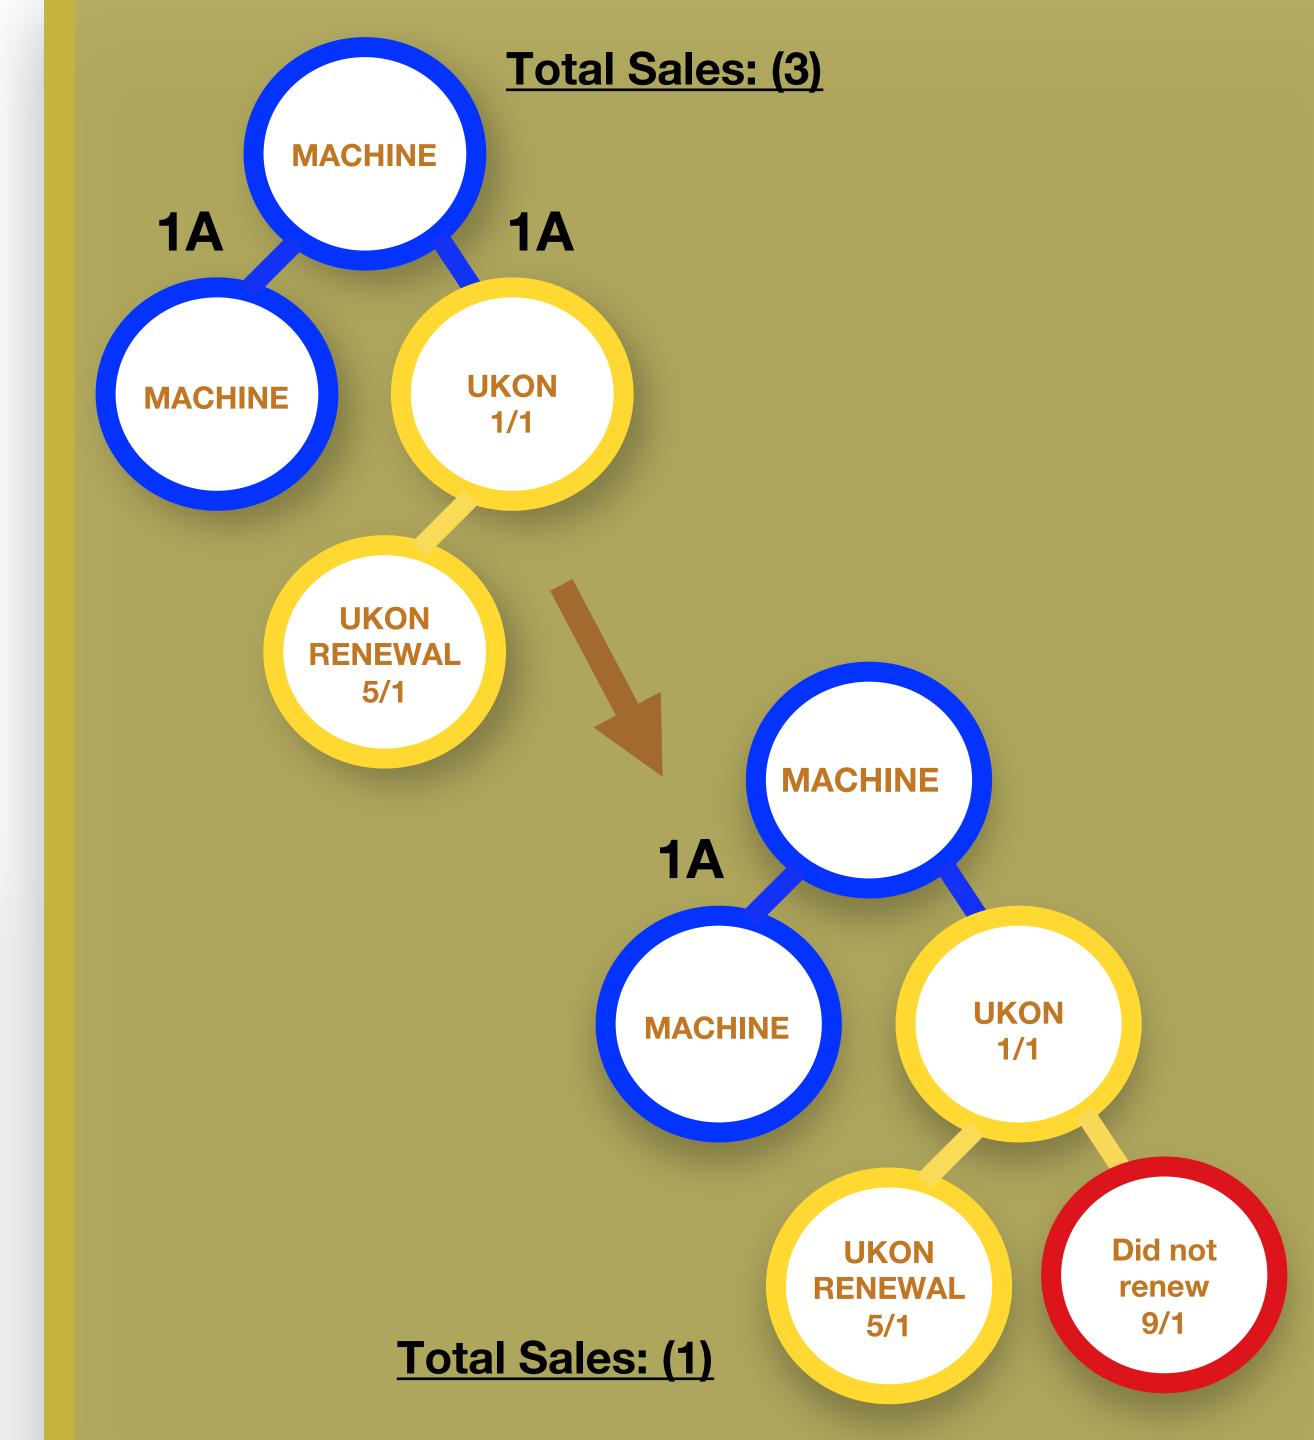

#### Please note:

• Cancellation of Ukon DD program within 1 year of the purchase date will result in subtraction of the cancelled Ukon account(s) from the total number of sales. The Ukon account will no longer be able to distribute machine or ukon sales

Example:

Distributor purchased <u>Ukon DD</u> 1/1/2020 and account renewed 4 months later 05/01/2020 but <u>Did Not Renew</u> on 09/01/2020 to complete (1) year term then the initial Ukon account and its renewal from 5/01 will be cancelled in the system and deducted from distributor's total sales