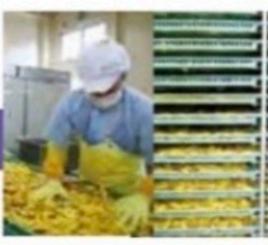

The Ukon trays are slid into a heat-dryer for about 7hours in 72°C. (161.6 F°)

The Ukon is lightly scrubbed and peeled under a shower.

The Ukon is coarsely ground into powdery form by a fine grinder.