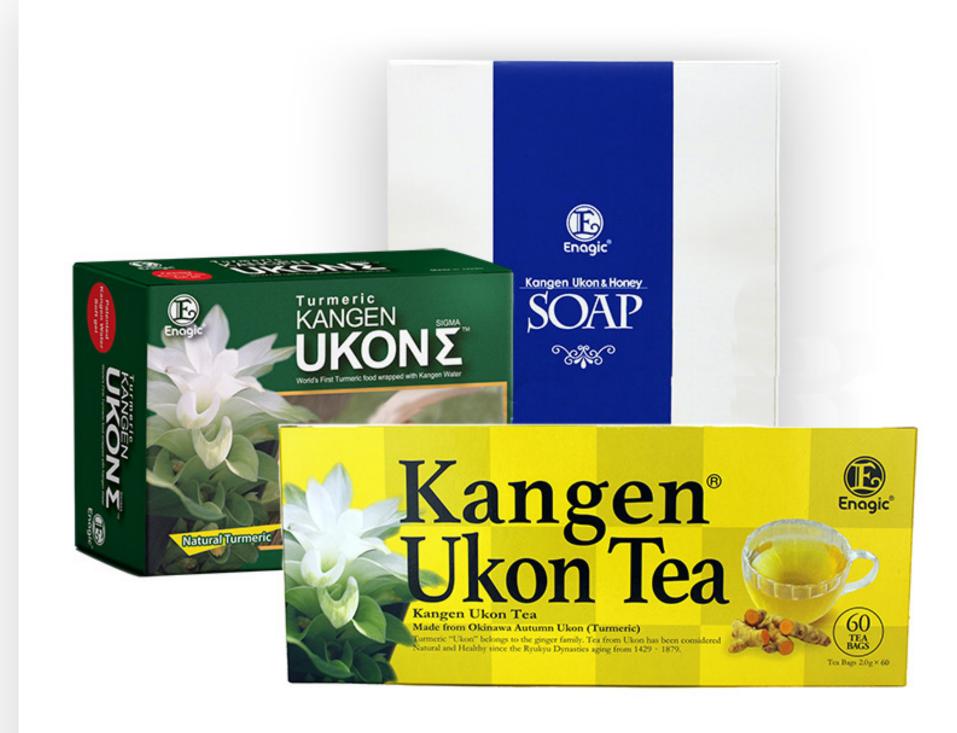

### Ukon DD vs. Ukon Sigma

- Ukon DD \$880 (finance available)
- Renews every 4 months
- Commission \$40/ per point
- Counts as (1) sale every 4 months
- Counts as 3:1 Ratio for Incentives/awards
- (10) boxes of Ukon (1,000 capsules) sent every 4 months
- Commission must accumulate to \$160 +
- Variety of packages available:
  - (10) boxes of Capsules
  - (10) boxes of Tea
  - (32) bars of soap
- Combination packages available:
  - (5) boxes of Capsules & (16) bars of Soap
  - (10) boxes of Capsules & (5) Boxes of Tea
  - (16) bars of soap & (5) boxes of Tea

- Ukon Sigma \$2580 (finance available)
- Renews every 12 months
- Commission \$115/ per point
- Counts as (1) sale every 12 months
- Counts as (1) sale for Incentives/awards
- (30) boxes of Ukon (3,000 capsules) sent every 12 months
- Commission issued (10) business days from processing date
- (30) boxes of Capsules
- Set Combination of:
  - (20) boxes of Capsules
  - (5) boxes of Tea
  - (16) bars of Soap