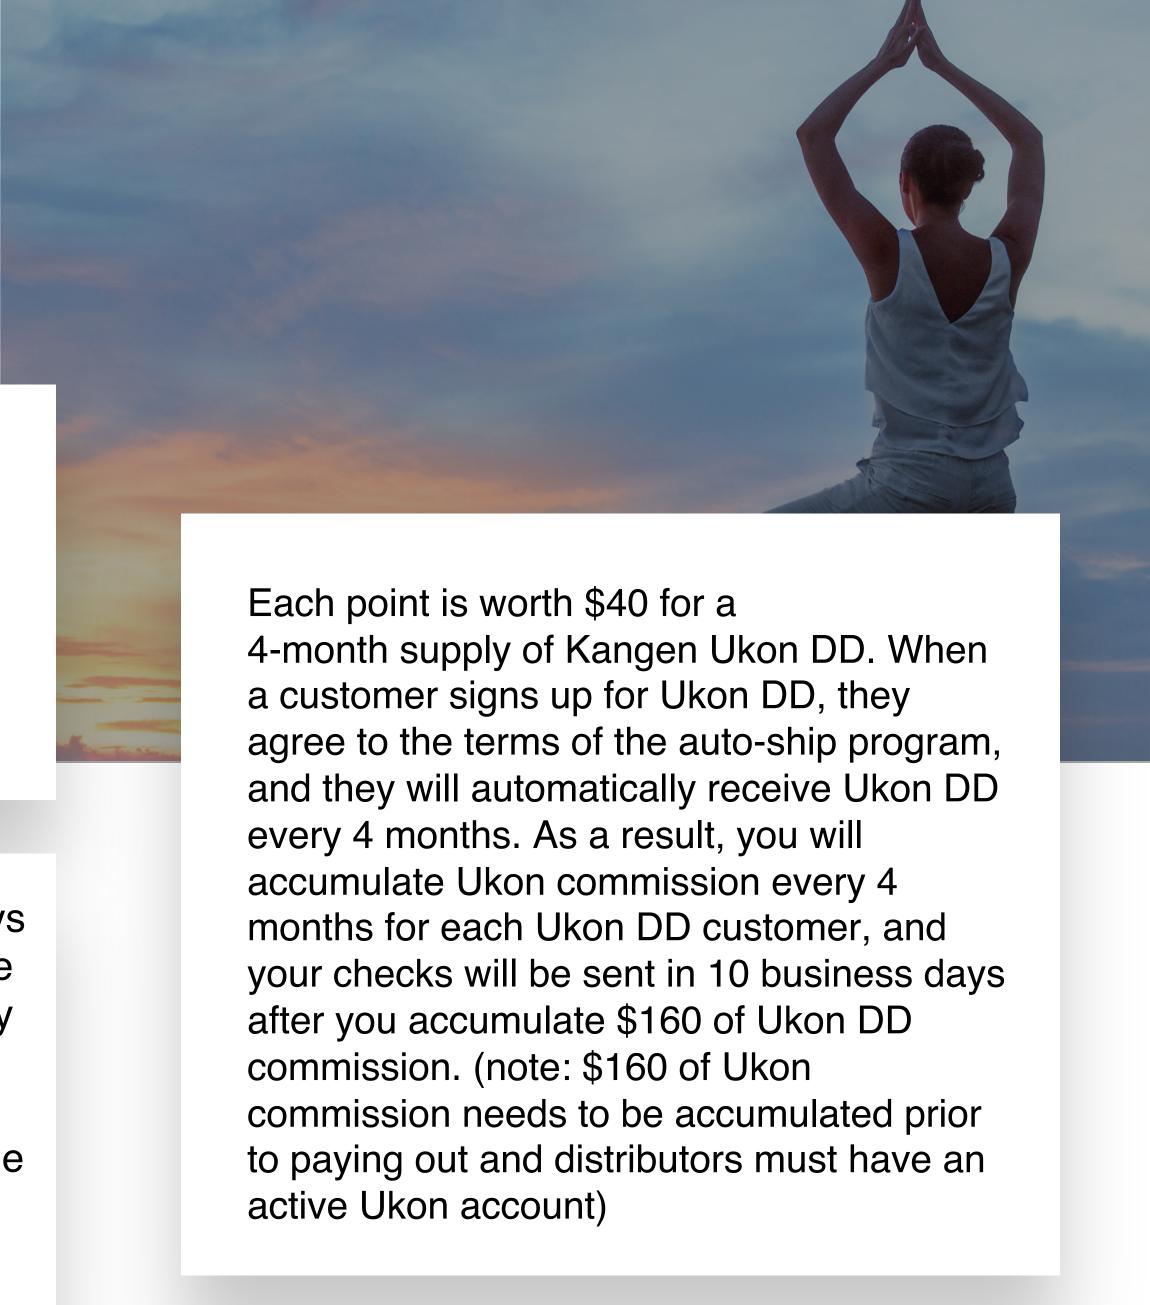

#### How much is an Ukon DD commission per point?

- Ukon DD points are worth \$40/ each.
- Please keep in mind that Ukon is paid through the compression system.

When a customer signs up for Ukon DD, they agree to the terms of the auto-ship program, and they will automatically receive Ukon DD every 4 months. As a result, one will accumulate Ukon commission every 4 months for each Ukon DD customer. The billing date for each customer is different - it's the same day of the month that they originally signed up for Ukon. Therefore, you may receive Ukon commission checks throughout the entire month although \$160 needs to be accumulated in Ukon DD commission before checks are mailed out.