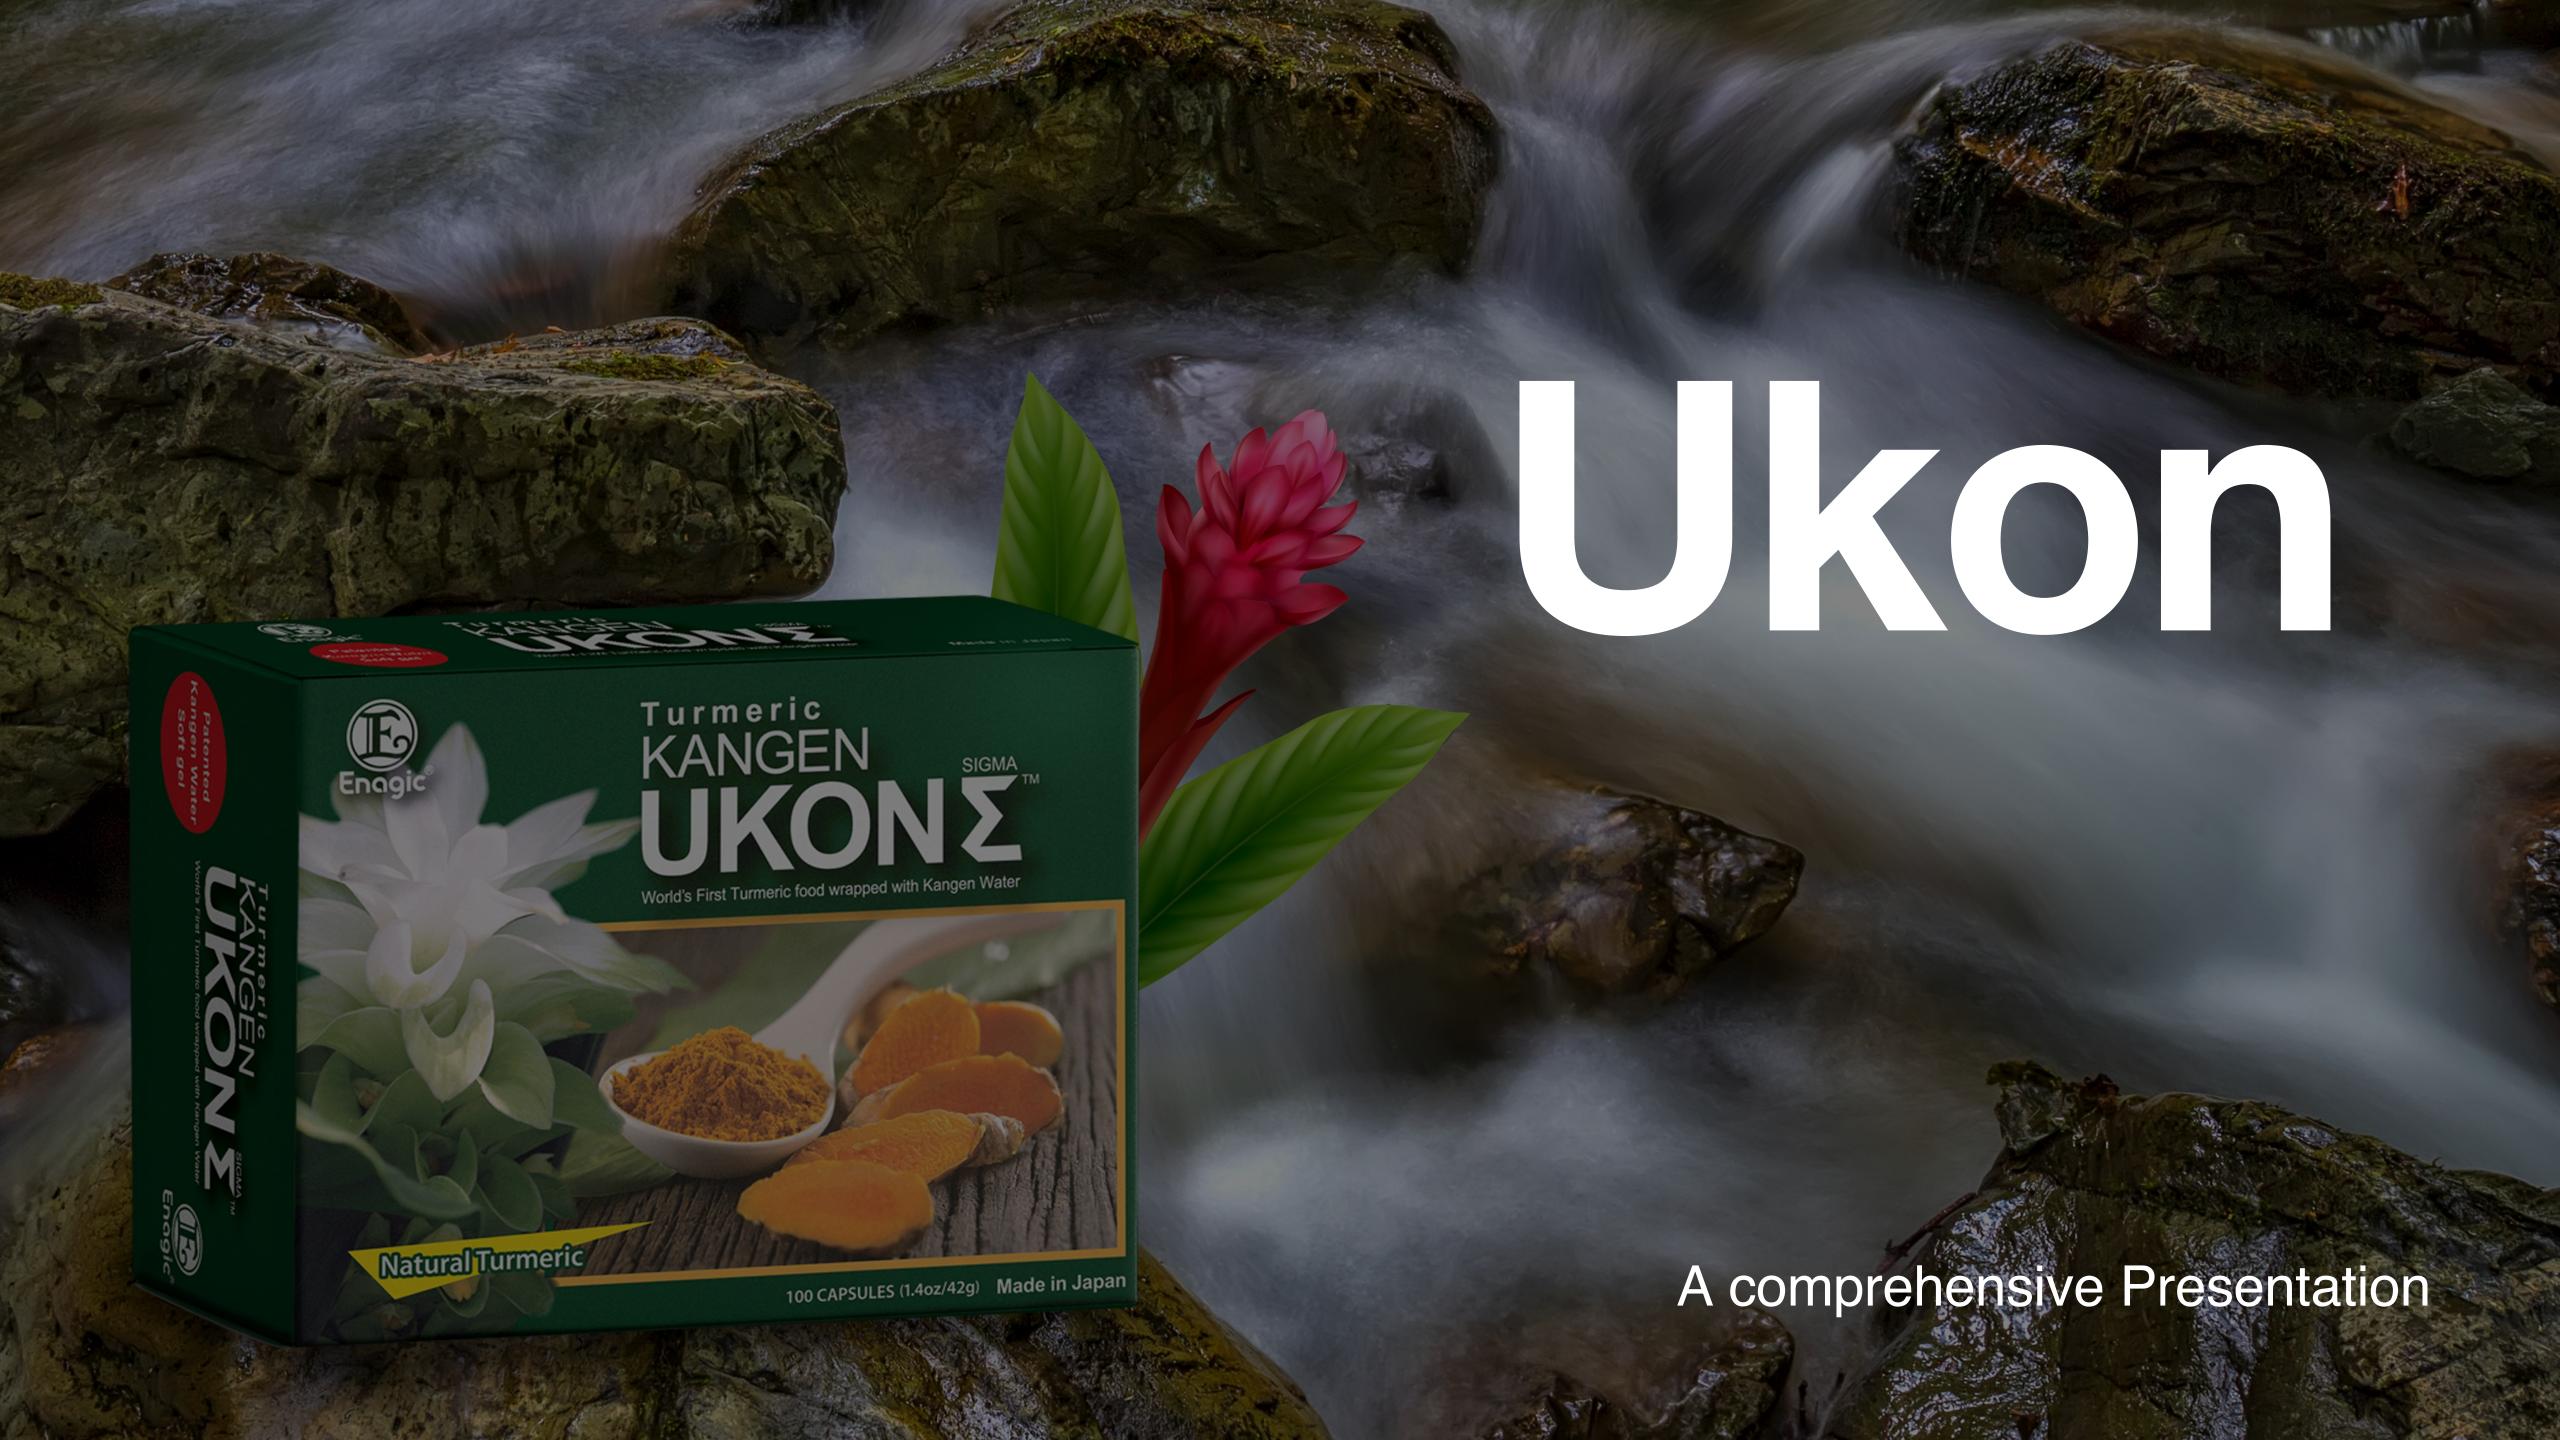

# Detox, energize and strengthen your body with the Kangen Ukon Turmeric Supplements!

Ukon™ (wild turmeric) has been recognized for centuries as a natural healer. It has been known since the era of the Ryukyu Dynasty as a strong antioxidant and India's ancient medicine (Ayurveda) has used turmeric as an analgesic, antibacterial, anti-inflammatory, anti-allergic, and antioxidant for over 6,000 years.

### Using Kangen Water®

Spring Ukon and Autumn Ukon are cleansed and cleaned by Strong Kangen Water® and Strong Acidic Water at our Enagic Ukon Factory. This is the first supplement ever produced by combining curcumin, Kangen Water® and 100% additive-free Spring Ukon essential oils.

#### Patented soft gel

Our patented soft gel Kangen Ukon™ capsule is made complete with antioxidant ingredients such as olive oil, perilla oil, flaxseed and tocotrienol. In addition, carrageenan, a seaweed derivative, is used as an ingredient for the coating of the capsule