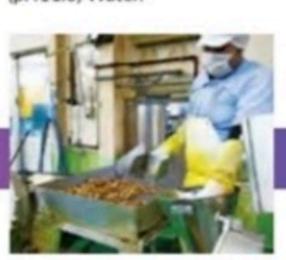

roots in the field and transports them to the factory in crates.

The crates of Ukon are soaked and sanitized in larger containers of running Strong Acidic (pH2.5) Water for 2-5 mins.

Harvested Ukon (turmeric) is pre-washed in Strong Kangen (pH11.0) Water.

The Ukon is washed throught a hot shower and slice it to the thickness of one millimeter and spread to a tray.

The Ukon is lifted on a conveyer belt where soil and any other impurities are sprayed off.