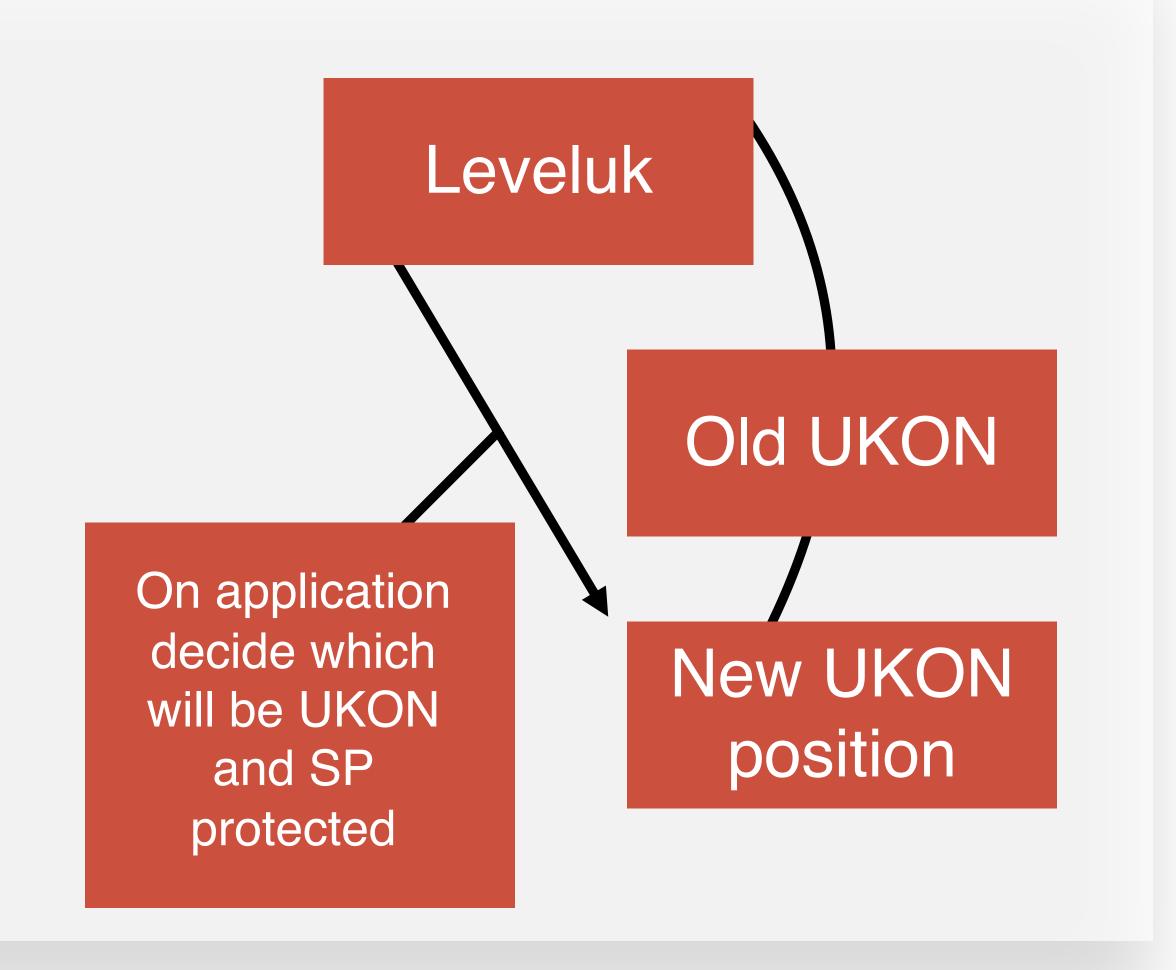

#### Please note:

- Utilizing Ukon for business and to protect the SP status of a machine, both products must be linked.
   To link these products one must sponsor the other and it must be noted in the application.
- It does not matter which comes first for the SP protection of the machine.

#### I haven't had my UKON account active for years, what can I do from this point?

- The good news is, if your previous UKON center had completed one year of renewals, then it would be like a regular machine account.
- One could then start a new UKON account under the older account and receive commission for three months as a direct sale to the old account. (Refer to slide 16)
- Please make sure which business center you want the UKON to make SP qualified. (Important to know how to maximize your commission.)